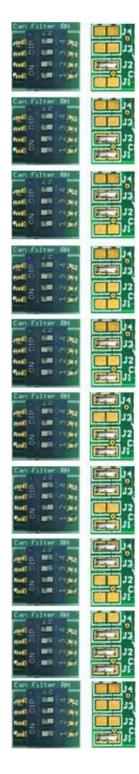

| Models                                                       | RH: 1<br>RX: J1 | RH: 2<br>RX: J2 | RH: 3<br>RX: J3 | RH:4<br>RX: J4 | RH: R6, R7<br>RX: R2, R3 |
|--------------------------------------------------------------|-----------------|-----------------|-----------------|----------------|--------------------------|
| Dashboard-EZS<br>Block Synchro:<br>W213                      | on              | on              | on on           | on on          | installed                |
| EZS-DIAG<br>W213                                             | on              | off             | off             | on             | installed                |
| Dashboard-EZS<br>Block Synchro:<br>W222, W205                | off             | on              | off             | off            | installed                |
| Dashboard-EZS Block Synchro: W204,W246, W212,W176, W117,W172 | on              | on              | off             | off            | installed                |
| W164                                                         | off             | on              | on              | off            | remove                   |
| Laguna<br>Megane III<br>Scenic III<br>Fluence, Latitude      | off             | off             | on              | off            | installed                |
| BMW F                                                        | on              | off             | on              | off            | installed                |
| DSG UDS                                                      | on              | on              | off             | on             | installed                |
| SID 208 only RX !!!                                          | on              | off             | on              | on             | installed                |
| SID308, SID310                                               | off             | off             | on              | on             | installed                |
| EZS-DIAG<br>W204,W246,<br>W212,W176,<br>W117,W172            | on              | on              | on              | off            | installed                |
| EZS-DIAG<br>W205,W222                                        | on              | off             | off             | off            | installed                |
|                                                              | <u> </u>        | ]               | ]               | ]              |                          |