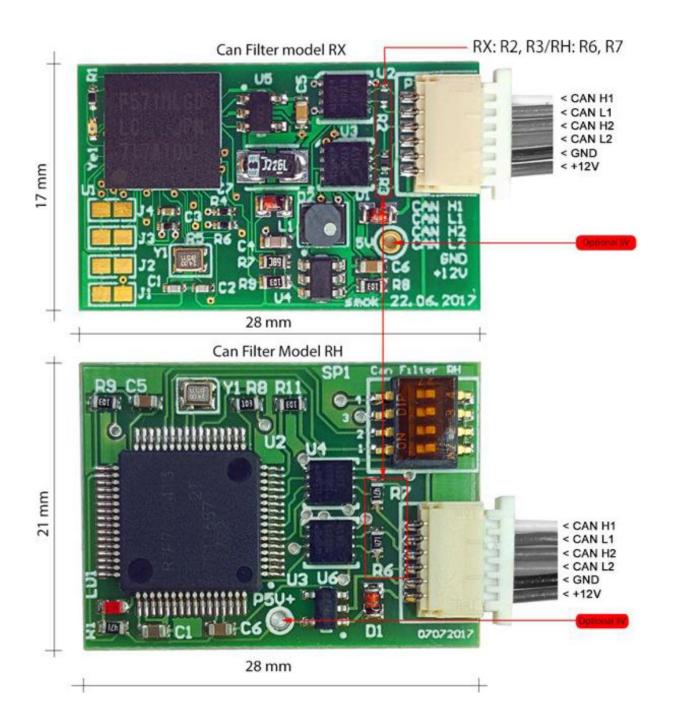

| Models                                                       | RH: 1<br>RX: J1 | RH: 2<br>RX: J2 | RH: 3<br>RX: J3 | RH:4<br>RX: J4 | RH: R6, R7<br>RX: R2, R3 |
|--------------------------------------------------------------|-----------------|-----------------|-----------------|----------------|--------------------------|
| Dashboard-EZS<br>Block Synchro:<br>W213                      | on              | on              | on on           | on on          | installed                |
| EZS-DIAG<br>W213                                             | on              | off             | off             | on             | installed                |
| Dashboard-EZS<br>Block Synchro:<br>W222, W205                | off             | on              | off             | off            | installed                |
| Dashboard-EZS Block Synchro: W204,W246, W212,W176, W117,W172 | on              | on              | off             | off            | installed                |
| W164                                                         | off             | on              | on              | off            | remove                   |
| Laguna<br>Megane III<br>Scenic III<br>Fluence, Latitude      | off             | off             | on              | off            | installed                |
| BMW F                                                        | on              | off             | on              | off            | installed                |
| DSG UDS                                                      | on              | on              | off             | on             | installed                |
| SID 208 only RX !!!                                          | on              | off             | on              | on             | installed                |
| SID308, SID310                                               | off             | off             | on              | on             | installed                |
| EZS-DIAG<br>W204,W246,<br>W212,W176,<br>W117,W172            | on              | on              | on              | off            | installed                |
| EZS-DIAG<br>W205,W222                                        | on              | off             | off             | off            | installed                |
|                                                              | <u> </u>        | ]               | ]               | ]              |                          |