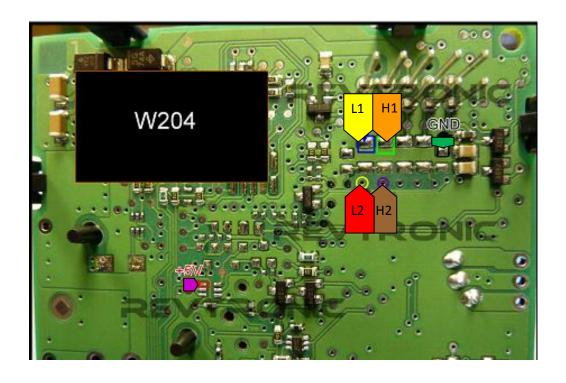

# Mercedes C Class W204 and E Class W212 (Black EZS) – JUMPER 2 ON

Desolder the 3 points, then gently unclip the points as shown below.

Remove the PCB and locate the brown component. Remove this component and reassemble the board.

Mind the switch shown above.

Be careful when putting back the PCB.

Also Watch solder points C + D when soldering.