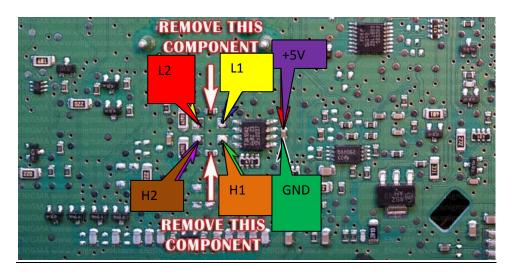

# Mercedes E Class, W212 – (Grey Back EZS) – JUMPER 2 ON

Gently unclip to access the other side of the board. Locate brown component and remove.