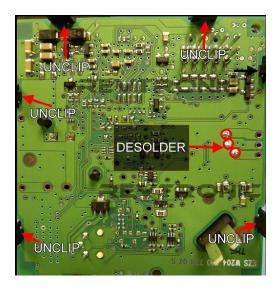

# Mercedes C Class W204 and E Class W212 (Black EZS) – JUMPER 2 ON

Desolder the 3 points, then gently unclip the points as shown below.

Remove the PCB and locate the brown component. Remove this component and reassemble the board.