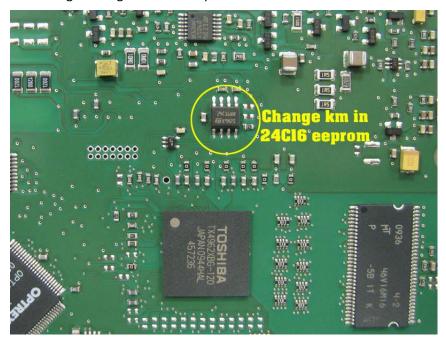

#### Megane3

- **1.** Remove dashboard from car and open back cover carefully to get full access to dashboard PCB.
- **2.** Change mileage in 24C16 eeprom.
- **3.** Remove and discard electronic component showed in the photo below. This component will be not soldered back to the PCB anymore.