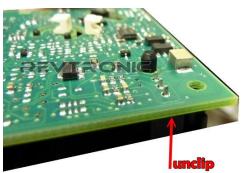

# Mercedes C Class W204 and E Class W212 (Black EZS) – JUMPER 2 ON

Desolder the 3 points, then gently unclip the points as shown below.

Remove the PCB and locate the brown component. Remove this component and reassemble the board.

# Mercedes E Class, W212 – (Grey Back EZS) – JUMPER 2 ON

Gently unclip to access the other side of the board. Locate brown component and remove.