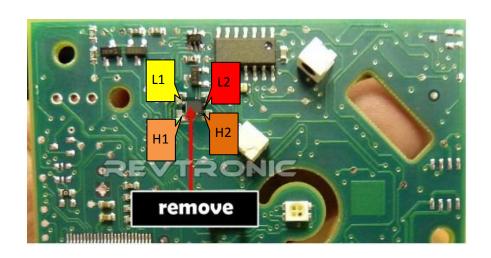

## Option 2 – Fit Inside EZS – JUMPER 3 ON , ALSO REMOVE R7 AND R8

Mercedes ML W164, R Class W251, GL W164 Mercedes-Benz