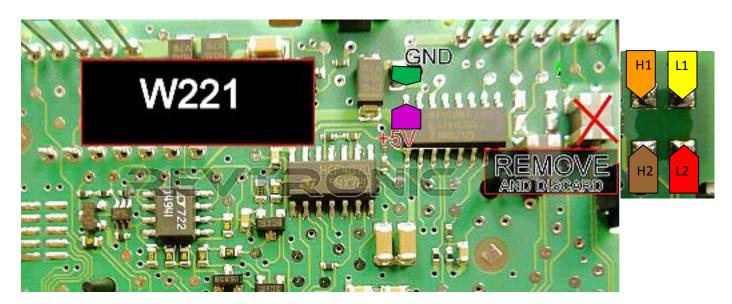

# **ULTIMATE PRO KEY (Green Board V3)**

Mercedes S Class W221 Version 1 – JUMPER 2 ON