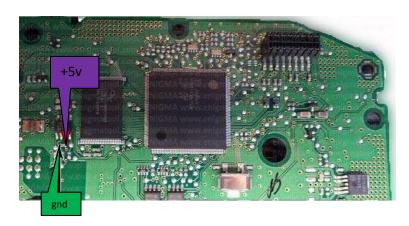

l be not soldered back to the PCB anymore.



Remove this component



Scenic 3 – <u>ALL JUMPERS OFF</u>

**1.** Remove dashboard from car and open back cover carefully to get full access to dashboard PCB.



2. Change mileage in 24C16 eeprom.



**4.** Remove and discard electronic component showed in the photo below. This component will be not soldered back to the PCB anymore.





## Renault Fluence – Back of dash – ALL JUMPERS OFF



#### Renault Latitude - Back of dash - ALL JUMPERS OFF



#### BMW CAS 4 - MCU 5M48H - JUMPERS 1 AND 2 ON

Suitable for 7 Series F01, 5 Series GT F07, 5 Series F10, 1 Series F20, 3 Series F30 fitted with CAS 4 with mcu 5M48H.

Disconnect car battery before removing the cas unit.







### BMW 1 Series F20 / 3 Series F30 Back of dash – JUMPERS 1 AND 2 ON





### BMW 5 Series F10 / 7 Series F01 Back of dash – JUMPERS 1 AND 2 ON