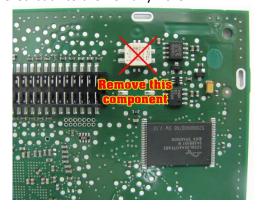

#### Megane3

- **1.** Remove dashboard from car and open back cover carefully to get full access to dashboard PCB.
- **2.** Change mileage in 24C16 eeprom.
- **3.** Remove and discard electronic component showed in the photo below. This component will be not soldered back to the PCB anymore.

Remove this component