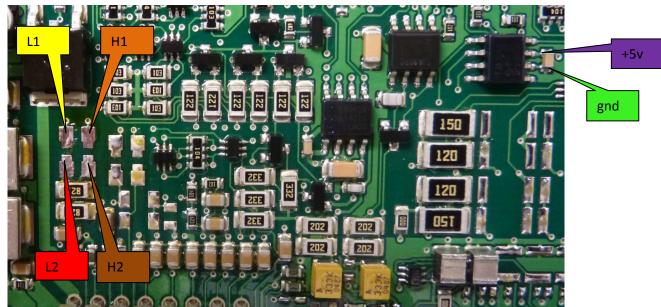

iscard electronic component showed in the photo below. This component will be not soldered back to the PCB anymore.



Remove this component



Scenic 3 – <u>ALL JUMPERS OFF</u>

**1.** Remove dashboard from car and open back cover carefully to get full access to dashboard PCB.



2. Change mileage in 24C16 eeprom.



**4.** Remove and discard electronic component showed in the photo below. This component will be not soldered back to the PCB anymore.





## Renault Fluence – Back of dash – ALL JUMPERS OFF



#### Renault Latitude - Back of dash - ALL JUMPERS OFF



#### BMW CAS 4 - MCU 5M48H - JUMPERS 1 AND 2 ON

Suitable for 7 Series F01, 5 Series GT F07, 5 Series F10, 1 Series F20, 3 Series F30 fitted with CAS 4 with mcu 5M48H.

Disconnect car battery before removing the cas unit.







### BMW 1 Series F20 / 3 Series F30 Back of dash – JUMPERS 1 AND 2 ON





### BMW 5 Series F10 / 7 Series F01 Back of dash – JUMPERS 1 AND 2 ON