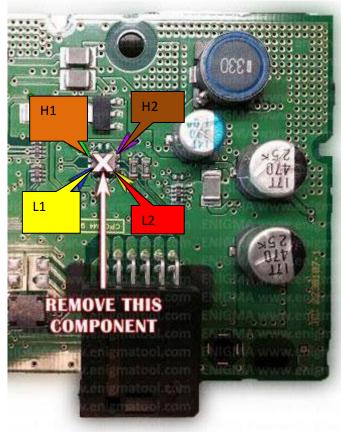

# Mercedes C Class W204 and E Class W212 (Black EZS) – JUMPER 2 ON

Desolder the 3 points, then gently unclip the points as shown below.

Remove the PCB and locate the brown component. Remove this component and reassemble the board.

Mind the switch shown above.

Be careful when putting back the PCB.

Also Watch solder points C + D when soldering.