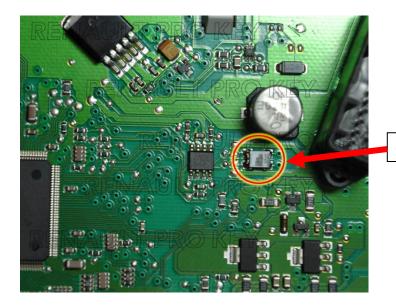

#### Megane3

- **1.** Remove dashboard from car and open back cover carefully to get full access to dashboard PCB.
- **2.** Change mileage in 24C16 eeprom.
- **3.** Remove and discard electronic component showed in the photo below. This component will be not soldered back to the PCB anymore.

Remove this component