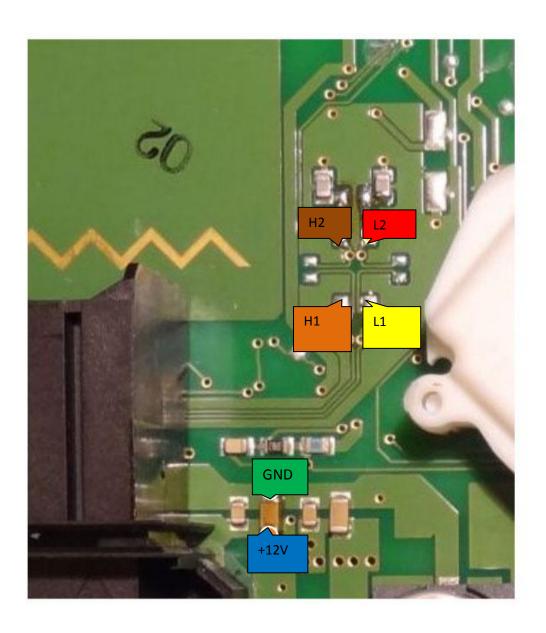

3 – <u>ALL JUMPERS OFF</u>

**1.** Remove dashboard from car and open back cover carefully to get full access to dashboard PCB.



2. Change mileage in 24C16 eeprom.



**4.** Remove and discard electronic component showed in the photo below. This component will be not soldered back to the PCB anymore.





## Renault Fluence – Back of dash – ALL JUMPERS OFF



#### Renault Latitude - Back of dash - ALL JUMPERS OFF



#### BMW CAS 4 - MCU 5M48H - JUMPERS 1 AND 2 ON

Suitable for 7 Series F01, 5 Series GT F07, 5 Series F10, 1 Series F20, 3 Series F30 fitted with CAS 4 with mcu 5M48H.

Disconnect car battery before removing the cas unit.







### BMW 1 Series F20 / 3 Series F30 Back of dash – JUMPERS 1 AND 2 ON





### BMW 5 Series F10 / 7 Series F01 Back of dash – JUMPERS 1 AND 2 ON