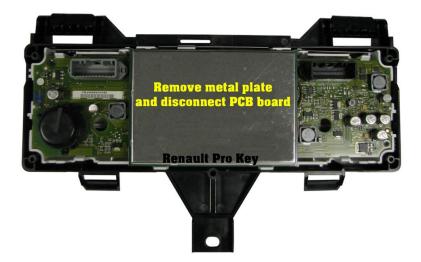

#### Megane3

- **1.** Remove dashboard from car and open back cover carefully to get full access to dashboard PCB.
- **2.** Change mileage in 24C16 eeprom.
- **3.** Remove and discard electronic component showed in the photo below. This component will be not soldered back to the PCB anymore.