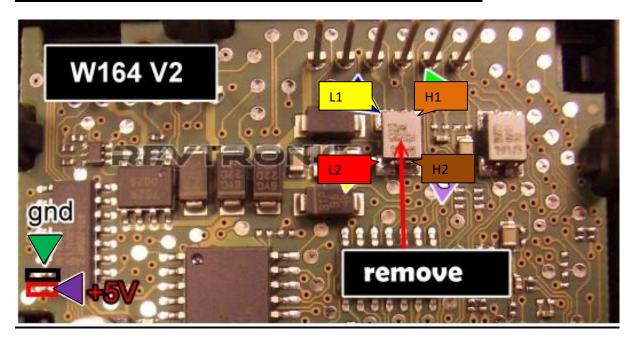

des S Class W221 Version 1 – JUMPER 2 ON



#### Mercedes S Class Version 2 – JUMPER 2 ON



# Mercedes C Class W204 and E Class W212 (Black EZS) – JUMPER 2 ON

Desolder the 3 points, then gently unclip the points as shown below.



Remove the PCB and locate the brown component. Remove this component and reassemble the board.



Mind the switch shown above.

Be careful when putting back the PCB.

Also Watch solder points C + D when soldering.



# Mercedes E Class, W212 – (Grey Back EZS) – JUMPER 2 ON

Gently unclip to access the other side of the board. Locate brown component and remove.







## Option 2 – Fit Inside EZS – JUMPER 3 ON , ALSO REMOVE R7 AND R8

Mercedes ML W164, R Class W251, GL W164 Mercedes-Benz





#### Mercedes W164 - Version 2 - JUMPER 3 ON , ALSO REMOVE R7 AND R8



#### Option 5 - Fit Inside Dash - ALL JUMPERS OFF

#### Renault Megane 3, Laguna 3 and Scenic 3

#### Megane3

- **1.** Remove dashboard from car and open back cover carefully to get full access to dashboard PCB.
- **2.** Change mileage in 24C16 eeprom.
- **3.** Remove and discard electronic component showed in the photo below. This component will be not soldered back to the PCB anymore.



Remove this component



### Laguna 3 – ALL JUMPERS OFF

- **1.** Remove dashboard from car and open back cover carefully to get full access to dashboard PCB.
- **2.** Change mileage in 24C16 eeprom.
- **3.** Remove and discard electronic component showed in the photo below. This component will be not soldered back to the PCB anymore.



Remove this component



Scenic 3 – <u>ALL JUMPERS OFF</u>

**1.