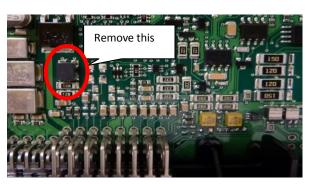

#### Megane3

- **1.** Remove dashboard from car and open back cover carefully to get full access to dashboard PCB.
- **2.** Change mileage in 24C16 eeprom.
- **3.** Remove and discard electronic component showed in the photo below. This component will be not soldered back to the PCB anymore.

Remove this component