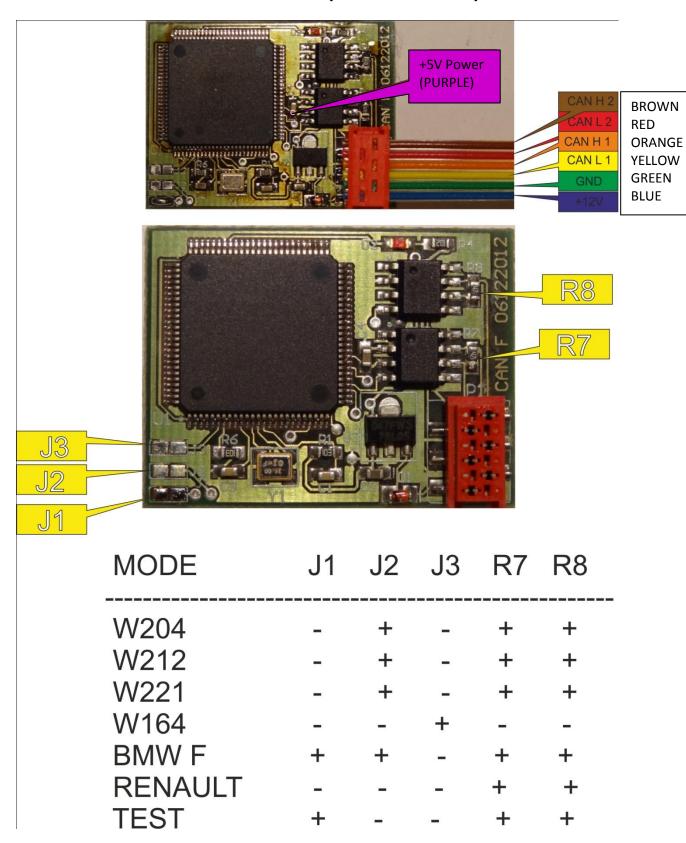

## REVTRONIC

# **ULTIMATE PRO KEY (Green Board V3)**

Mercedes S Class W221 Version 1 – JUMPER 2 ON

## Option 2 – Fit Inside EZS – JUMPER 3 ON , ALSO REMOVE R7 AND R8

Mercedes ML W164, R Class W251, GL W164 Mercedes-Benz

#### Mercedes W164 - Version 2 - JUMPER 3 ON , ALSO REMOVE R7 AND R8

#### Option 5 - Fit Inside Dash - ALL JUMPERS OFF