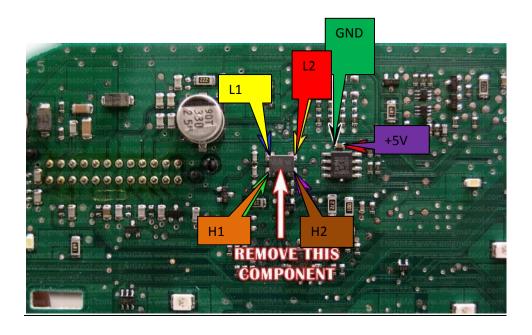

# Mercedes C Class W204 and E Class W212 (Black EZS) – JUMPER 2 ON

Desolder the 3 points, then gently unclip the points as shown below.

Remove the PCB and locate the brown component. Remove this component and reassemble the board.

Mind the switch shown above.

Be careful when putting back the PCB.

Also Watch solder points C + D when soldering.