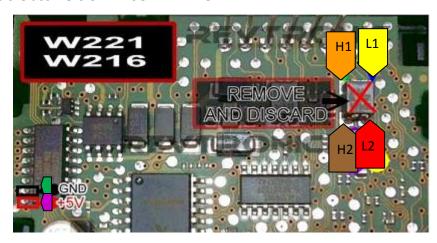

## REVTRONIC

# **ULTIMATE PRO KEY (Green Board V3)**



Mercedes S Class W221 Version 1 – JUMPER 2 ON



#### Mercedes S Class Version 2 – JUMPER 2 ON



# Mercedes C Class W204 and E Class W212 (Black EZS) – JUMPER 2 ON

Desolder the 3 points, then gently unclip the points as shown below.



Remove the PCB and locate the brown component. Remove this component and reassemble the board.



Mind the switch shown above.

Be careful when putting back the PCB.

Also Watch solder points C + D when soldering.



# Mercedes E Class, W212 – (Grey Back EZS) – JUMPER 2 ON

Gently unclip to access the other side of the board. Locate brown component and remove.







## Option 2 – Fit Inside EZS – JUMPER 3 ON , ALSO REMOVE R7 AND R8

Mercedes ML W164, R Class W251, GL W164 Mercedes-Benz





#### Mercedes W164 - Version 2 - JUMPER 3 ON , ALSO REMOVE R7 AND R8



#### Option 5 - Fit Inside Dash - ALL JUMPERS OFF

#### Renault Megane 3, Laguna 3 and Sc