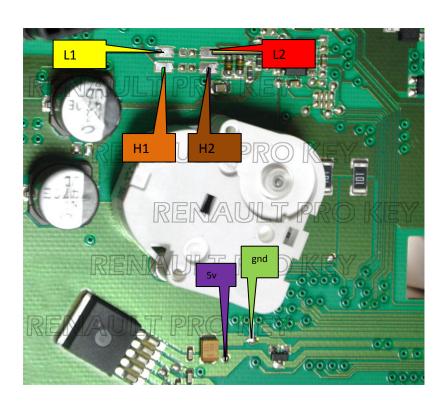

### Laguna 3 – ALL JUMPERS OFF

- **1.** Remove dashboard from car and open back cover carefully to get full access to dashboard PCB.
- **2.** Change mileage in 24C16 eeprom.
- **3.** Remove and discard electronic component showed in the photo below. This component will be not soldered back to the PCB anymore.

Remove this component

Scenic 3 – <u>ALL JUMPERS OFF</u>

**1.** Remove dashboard from car and open back cover carefully to get full access to dashboard PCB.

2. Change mileage in 24C16 eeprom.

**4.** Remove and discard electronic component showed in the photo below. This component will be not soldered back to the PCB anymore.