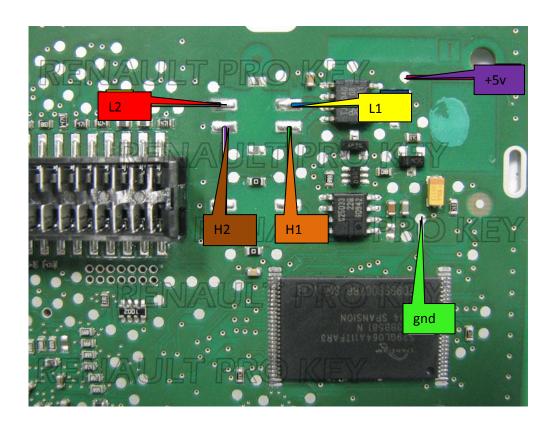

discard electronic component showed in the photo below. This component will be not soldered back to the PCB anymore.



Remove this component



### Laguna 3 – ALL JUMPERS OFF

- **1.** Remove dashboard from car and open back cover carefully to get full access to dashboard PCB.
- **2.** Change mileage in 24C16 eeprom.
- **3.** Remove and discard electronic component showed in the photo below. This component will be not soldered back to the PCB anymore.



Remove this component



Scenic 3 – <u>ALL JUMPERS OFF</u>

**1.** Remove dashboard from car and open back cover carefully to get full access to dashboard PCB.



2. Change mileage in 24C16 eeprom.



**4.** Remove and discard electronic component showed in the photo below. This component will be not soldered back to the PCB anymore.





## Renault Fluence – Back of dash – ALL JUMPERS OFF



#### Renault Latitude - Back of dash - ALL JUMPERS OFF



#### BMW CAS 4 - MCU 5M48H - JUMPERS 1 AND 2 ON

Suitable for 7 Series F01, 5 Series GT F07, 5 Series F10, 1 Series F20, 3 Series F30 fitted with CAS 4 with mcu 5M48H.

Disconnect car battery before removing the cas unit.







### BMW 1 Series F20 / 3 Series F30 Back of dash – JUMPERS 1 AND 2 ON





### BMW 5 Series F10 / 7 Series F01 Back of dash – JUMPERS 1 AND 2 ON