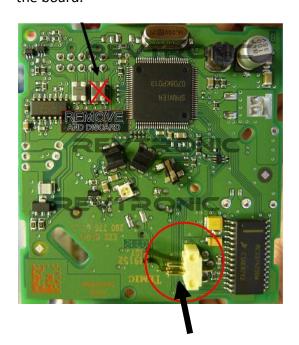

# Mercedes C Class W204 and E Class W212 (Black EZS) – JUMPER 2 ON

Desolder the 3 points, then gently unclip the points as shown below.

Remove the PCB and locate the brown component. Remove this component and reassemble the board.

Mind the switch shown above.

Be careful when putting back the PCB.

Also Watch solder points C + D when soldering.