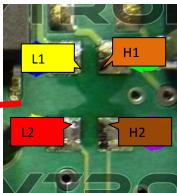

## REVTRONIC

# **ULTIMATE PRO KEY (Green Board V3)**



Mercedes S Class W221 Version 1 – JUMPER 2 ON



#### Mercedes S Class Version 2 – JUMPER 2 ON



# Mercedes C Class W204 and E Class W212 (Black EZS) – JUMPER 2 ON

Desolder the 3 points, then gently unclip the points as shown below.



Remove the PCB and locate the brown component. Remove this component and reassemble the board.



Mind the switch shown above.

Be careful when putting back the PCB.

Also Watch solder points C + D when soldering.



# Mercedes E Class, W212 – (Grey Back EZS) – JUMPER 2 ON

Gently unclip to access the other side of the board. Locate brown component and remove.







## Option 2 – Fit Inside EZS – JUMPER 3 ON , ALSO REMOVE R7 AND R8

Mercedes ML W164, R Class W251, GL W164 Mercedes-Benz





#### Mercedes W164 - Version 2 - JUMPER 3 ON , ALSO REMOVE R7 AND R8



#### Option 5 - Fit Inside Dash - ALL JUMPERS OFF

#### Renault Megane 3, Laguna 3 and Scenic 3

#### Megane3

- **1.** Remove dashboard from car and open back cover carefully to get full access to dashboard PCB.
- **2.** Change mileage in 24C16 eeprom.
- **3.** Remove and discard electronic component showed in the photo below. This component will be not soldered back to the PCB anymore.



Remove this component



### Laguna 3 – ALL JUMPERS OFF

- **1.** Remove dashboard from car and open back cover carefully to get full access to dashboard PCB.
- **2.** Change mileage in 24C16 eeprom.
- **3.** Remove and discard electronic component showed in the photo below. This component will be not soldered back to the PCB anym