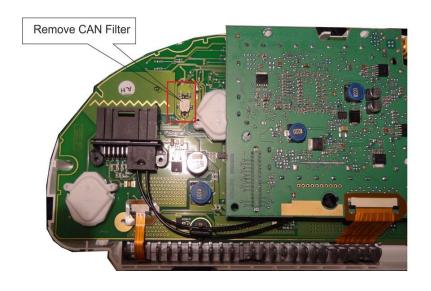

# Mercedes E Class, W212 – (Grey Back EZS) – JUMPER 2 ON

Gently unclip to access the other side of the board. Locate brown component and remove.