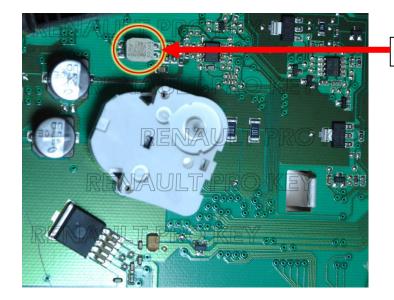

### Laguna 3 – ALL JUMPERS OFF

- **1.** Remove dashboard from car and open back cover carefully to get full access to dashboard PCB.
- **2.** Change mileage in 24C16 eeprom.
- **3.** Remove and discard electronic component showed in the photo below. This component will be not soldered back to the PCB anymore.

Remove this component

Scenic 3 – <u>ALL JUMPERS OFF</u>

**1.** Remove dashboard from car and open back cover carefully to get full access to dashboard PCB.

2. Change mileage in 24C16 eeprom.

**4.** Remove and discard electronic component showed in the photo below. This component will be not soldered back to the PCB anymore.