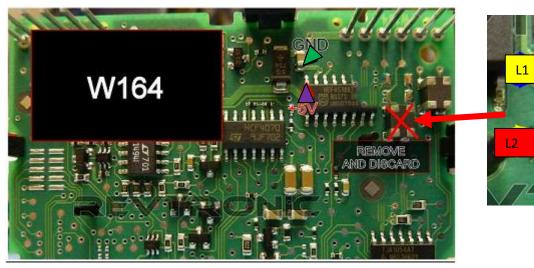

## Option 2 – Fit Inside EZS – JUMPER 3 ON , ALSO REMOVE R7 AND R8

Mercedes ML W164, R Class W251, GL W164 Mercedes-Benz