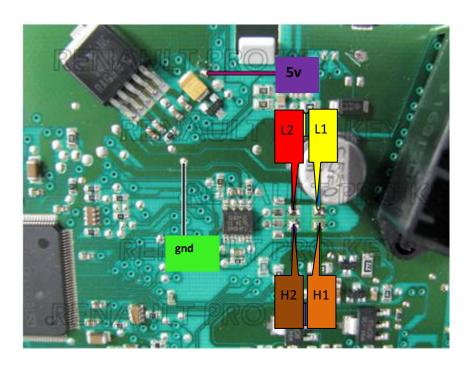

#### Megane3

- **1.** Remove dashboard from car and open back cover carefully to get full access to dashboard PCB.
- **2.** Change mileage in 24C16 eeprom.
- **3.** Remove and discard electronic component showed in the photo below. This component will be not soldered back to the PCB anymore.

Remove this component