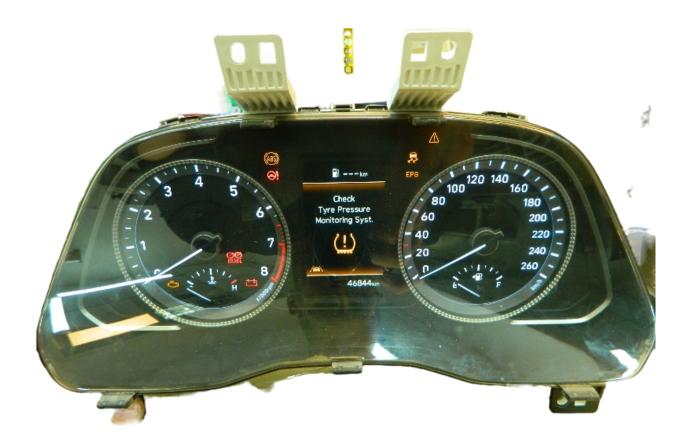

# **Getting help**

We Have access to most option by Dash Connector. By OBD can be no possible because car has gateway.

- -Read KM
- -Write KM (required prepare dash by Jtag)
- -Read EEPROM
- -Write EEPROM