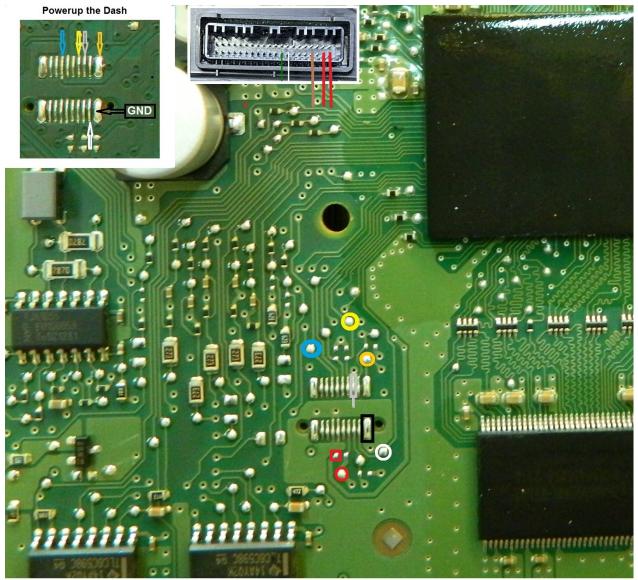

First please check you MultiProg( Jtag ) soft version . Required soft 1.42.3.8 or higher.

For Adjust Km we need to remove dash and connect by solder wires Jtag as on Picture:

If you use both REDs wires from Multiprog, you don't need to powerup the dash

### Please connect UHDS and JTAG to USB Ports in you computer

Now we have to press button Prepare Flash. Jtag automatically save backup of flash file. After operation finish you can desolder wires and put dash into car. Now we can write KM by OBD.