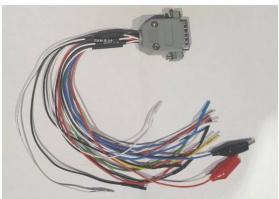

#### Required:

- -UHDS
- -Activation For Kia Dashboard MB91F0xx (KA0004)
- -Cable for bench connection ( <a href="http://smok.com.pl/index.php?">http://smok.com.pl/index.php?</a>
- id product=303&controller=product&id lang=1) or you can use self made
- -Power supply 12V

Second option on bench conection.

Connect Dashboard to power supply and to UHDS OBD connector.

Press Button Write KM , dashboard will be reflashed automatically 2 times. If soft ask press Trip reset button please ignore it .