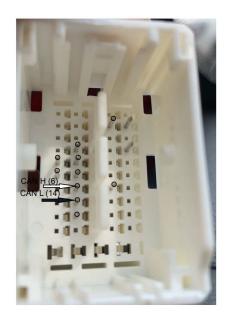

If you interrupt process after first write flash (second write flash is not done) dashboard will not count km and all the time will show same value. In this case you have to write original flash.

There is 2 solution to do it. First on car by CAN as on picture bellow All process take ~20min.