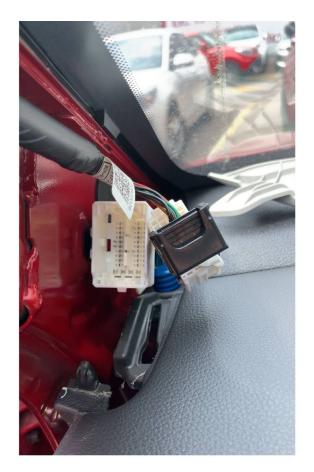

If you interrupt process after first write flash (second write flash is not done) dashboard will not count km and all the time will show same value. In this case you have to write original flash.

There is 2 solution to do it. First on car by CAN as on picture bellow All process take ~20min.