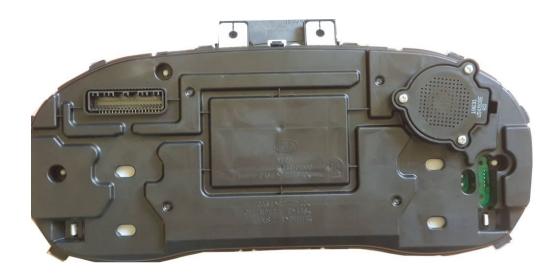

Second option on bench conection.

Connect Dashboard to power supply and to UHDS OBD connector.

Press Button Write KM , dashboard will be reflashed automatically 2 times. If soft ask press Trip reset button please ignore it .