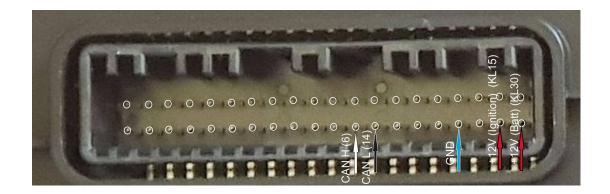

Second option on bench conection.

Connect Dashboard to power supply and to UHDS OBD connector.

Press Button Write KM , dashboard will be reflashed automatically 2 times. If soft ask press Trip reset button please ignore it .