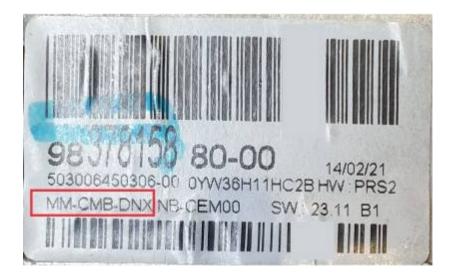

Picture 1 - Front look on dashboard

Picture 2 - Label we have to find MM-CMB-DNX - it is mean that is this dash

Picture 3 - Back look on dashboard

Picture 4 - marked place where is glue