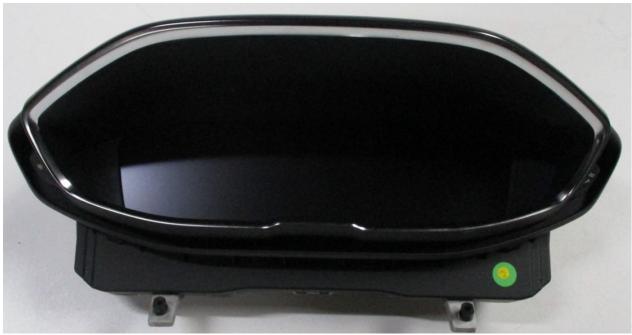

Picture 1 - Front look on dashboard

Picture 2 - Label we have to find MM-CMB-DNX - it is mean that is this dash

Picture 3 - Back look on dashboard

Picture 4 - marked place where is glue