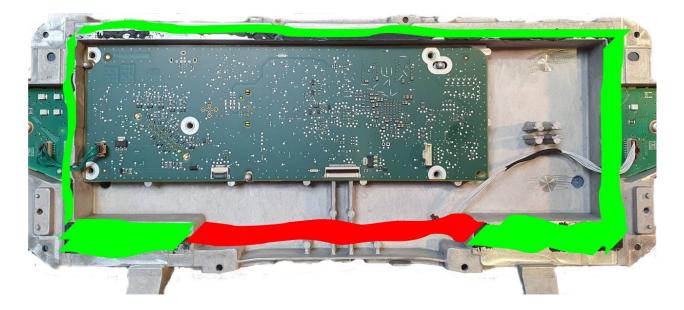

### **Getting help**

Dashboard MM-CMB-DNX Dashboard has glued display. For access to eeprom we have to unglue it. We have to do very careful because display is very big and is easy to broke it. Glue is very strong. We have to take sharp knife and cut this glue. On picture 4 you can see on green color where we have to cut glue. Red place please dont touch and be very careful because in this place are wires this are connect TFT display to board !!! On picture 5 you have marked EEprom 95160 which we have to read prepare by dump tool and write. We can do it in circuit be eeprom programmer.

Picture 1 - Front look on dashboard

Picture 2 - Label we have to find MM-CMB-DNX - it is mean that is this dash

Picture 3 - Back look on dashboard

Picture 4 - marked place where is glue