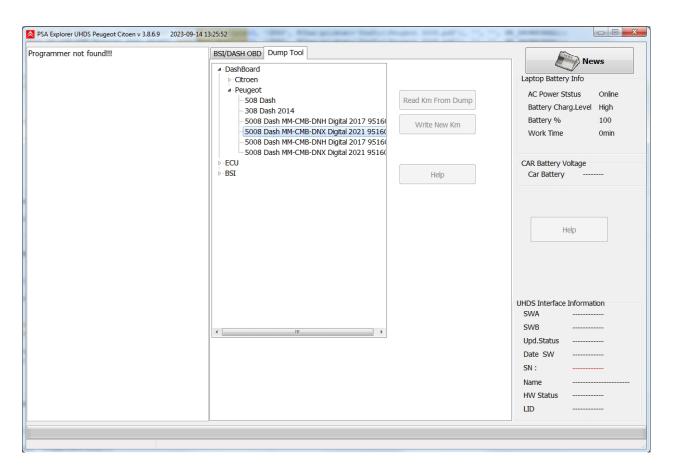

#### Picture 5 - marked 95160 eeprom

Picture 4 - dumptool

Peugeot\_3008\_2021\_MM\_CMB\_DNX