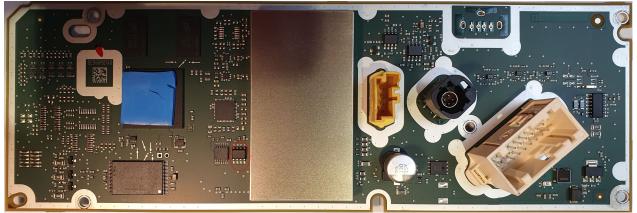

### **Getting help**

Dashboard MM-CMB-DNX Dashboard has glued display. For access to eeprom we have to unglue it. We have to do very careful because display is very big and is easy to broke it. Glue is very strong. We have to take sharp knife and cut this glue. On picture 4 you can see on green color where we have to cut glue. Red place please dont touch and be very careful because in this place are wires this are connect TFT display to board !!! On picture 5 you have marked EEprom 95160 which we have to read prepare by dump tool and write. We can do it in circuit be eeprom programmer.

#### Picture 5 - marked 95160 eeprom

Picture 4 - dumptool

Peugeot\_3008\_2021\_MM\_CMB\_DNX